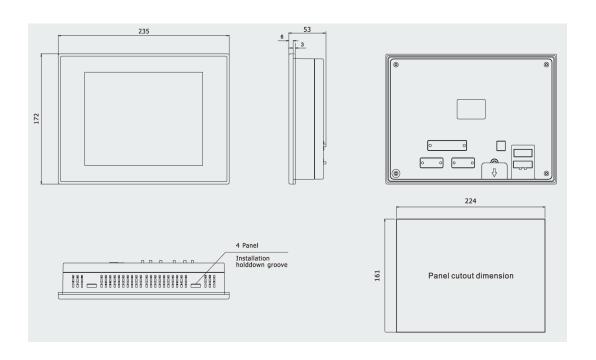

## KNC-HMI-MT4403TE

| Performance Specifications |                                                                          |
|----------------------------|--------------------------------------------------------------------------|
| Display                    | 8" TFT                                                                   |
| Resolution                 | 800 x 600 Pixels                                                         |
| Color                      | 65,536 Colors                                                            |
| Backlight                  | LED                                                                      |
| Brightness                 | 250 cd/m <sup>2</sup>                                                    |
| Backlight Life             | 50,000 Hrs                                                               |
| Touch Panel                | 4-Wire Precision Resistance Network                                      |
| Processor                  | 32-bit RISC CPU 400 MHz                                                  |
| Memory                     | 128 MB FLASH, 64 MB SDRAM                                                |
| Expandable Memory          | None                                                                     |
| Recipe Memory & RTC        | 256 KB & RTC                                                             |
| Printer Port               | Serial Port                                                              |
| Ethernet                   | Support                                                                  |
| Program Download           | USB Slave/Serial Port                                                    |
| COM Port                   | COM0: RS232/RS485-2/RS485-4, COM1: RS232/RS485-2/RS485-4,<br>COM2: RS232 |
| Electrical Specifications  |                                                                          |
| Rated Power                | 8 W                                                                      |
| Rated Voltage              | 24 VDC                                                                   |
| Input Range                | 12~28 VDC, In-built Isolated Power Supply                                |
| Power Down Allowed         | < 5 ms                                                                   |
| Insulation Resistance      | > 50M Ω @ 500 VDC                                                        |
| Dielectric Strength Test   | 500 VAC 1 Minute                                                         |
| Structure Specifications   |                                                                          |
| Shell Color                | Black                                                                    |
| Shell Material             | ABS                                                                      |
| Dimensions (mm)            | 235 x 172 x 53                                                           |
| Cutout Size (mm)           | 224 x 161                                                                |
| Weight                     | 1.3 Kg                                                                   |
| Environment Specifications |                                                                          |
| Operating Temperature      | -10°~50°C                                                                |
| Operating Humidity         | 10~90% Non-Condensing                                                    |
| Storage Temperature        | -20°~60°C                                                                |
| Storage Humidity           | 10~90% Non-Condensing                                                    |
| Shockproof Test            | 10~25 Hz (X,Y,Z Direction, 2G, 30 Minutes)                               |
| Cooling Method             | Natural Air Cooling                                                      |
| Certifications             |                                                                          |
| Degree of Protection       | IP65 (Front Panel)                                                       |
| CE Certification           | Comply with EN61000-6-2:2005 and EN61000-6-4:2007 Standards              |
| FCC Compatibility          | Complies with FCC Class A                                                |